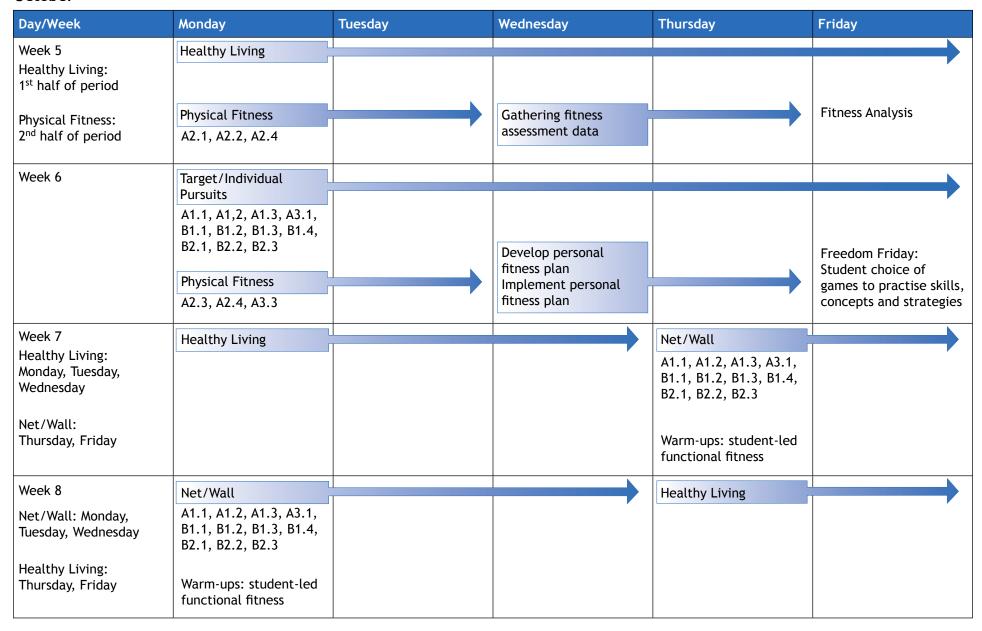

|          |                   |
|                                                | Physical Fitness                                                       |                                                                                     |                                                                                                         |          |                   |
|                                                | A2.1, A2.3, A3.1                                                       |                                                                                     |                                                                                                         |          | , ,               |

(Page 2 of 5)



#### October



(Page 3 of 5)



## November

| Day/Week                                          | Monday                                                                     | Tuesday | Wednesday | Thursday | Friday                                                                                       |
|---------------------------------------------------|----------------------------------------------------------------------------|---------|-----------|----------|----------------------------------------------------------------------------------------------|
| Week 9                                            | Territory Games                                                            |         |           |          |