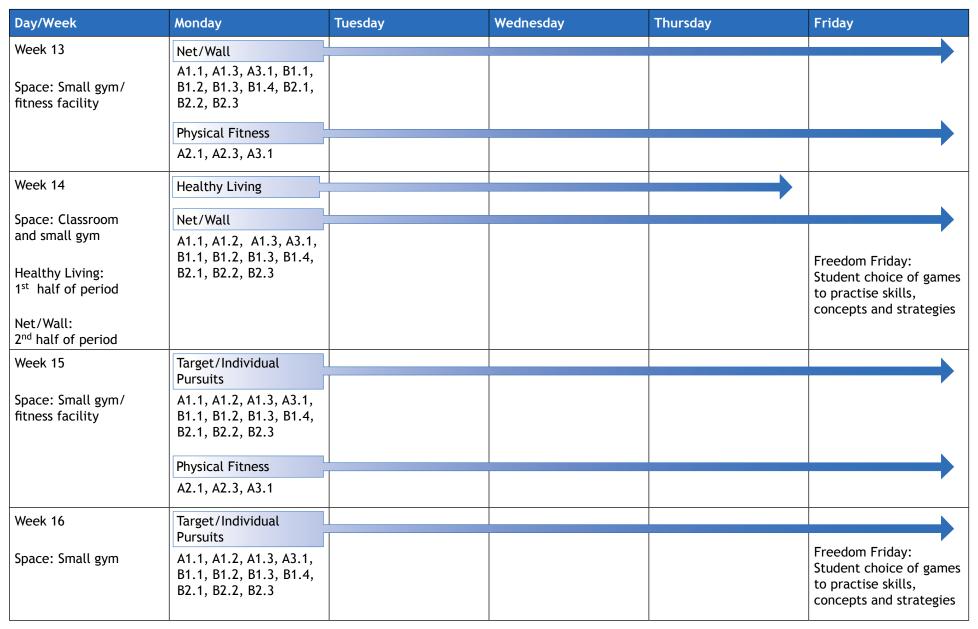

arge gym                                  | (indoors) A1.1, A1.2, A1.3, A3.1, B1.1, B1.2, B1.3, B1.4, B2.1, B2.2, B2.3 |         |           |          | Freedom Friday:<br>Student choice of games<br>to practise skills,<br>concepts and strategies |
|                                                   | Physical Fitness                                                           |         |           |          |                                                                                              |
|                                                   | A2.1, A2.3, A3.1                                                           |         |           |          |                                                                                              |

(Page 4 of 5)



#### December



(Page 5 of 5)



## **January**

| Day/Week                                                               | Monday                                                                                                                                                                  | Tuesday                       | Wednesday                                                  | Thursday                                    | Friday                     |
|------------------------------------------------------------------------|-------------------------------------------------------------------------------------------------------------------------------------------------------------------------|-------------------------------|------------------------------------------------------------|---------------